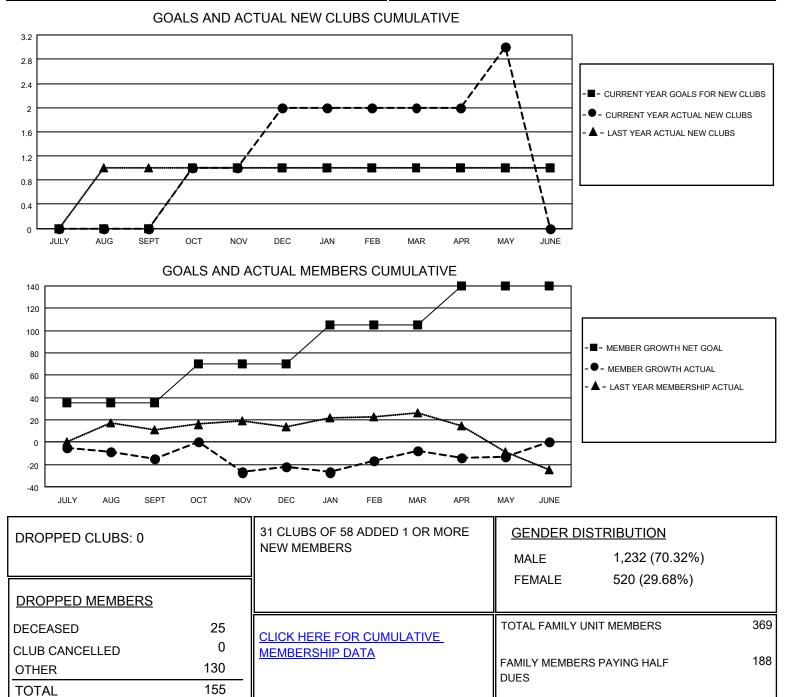

## LOCATION OHIO

District 13 OH2

Results as of: 5/31/2021

| Clubs                 |               |           |               | Members               |                         |                         |                                                    |
|-----------------------|---------------|-----------|---------------|-----------------------|-------------------------|-------------------------|----------------------------------------------------|
| RESULTS FOR 2020-2021 |               |           |               | RESULTS FOR 2020-2021 |                         |                         |                                                    |
| QUARTER               | NEW CLUB GOAL | NEW CLUBS | DROPPED CLUBS | QUARTER MEM           | IBER GROWTH NET<br>GOAL | MEMBER GROWTH<br>ACTUAL | DROPPED<br>MEMBERS ACTUAL<br>(including transfers) |
| JULY/AUG/SEPT         | 0             | 0         | 0             | JULY/AUG/SEPT         | 35                      | 20                      | 31                                                 |
| OCT/NOV/DEC           | 1             | 2         | 0             | OCT/NOV/DEC           | 35                      | 77                      | 77                                                 |
| JAN/FEB/MAR           | 0             | 0         | 0             | JAN/FEB/MAR           | 35                      | 39                      | 23                                                 |
| APR/MAY/JUNE          | 0             | 1         | 0             | APR/MAY/JUNE          | 35                      | 19                      | 24                                                 |